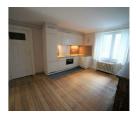

# **Beautiful 1-bedroom apartment for rent.**

This authentically situated 1-bedroom flat is located in a beautiful building from the beginning of the 19th century. Everywhere there is the original parquet floor together with the beautiful panelling. You will also find the original mantelpieces in the kitchen, living room and bedroom. There is a modern kitchen and a renovated bathroom with space for washing machine and dryer. And a separate toilet. The common costs are €100 provision for hot water and heating and €50 provision for tenant's share of the common costs.