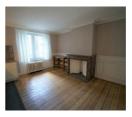

# **Beautiful 1-bedroom apartment for rent.**

This authentically situated 1-bedroom flat is located in a beautiful building from the beginning of the 19th century. Everywhere there is the original parquet floor together with the beautiful panelling. You will also find the original mantelpieces in the kitchen, living room and bedroom. There is a modern kitchen and a renovated bathroom with space for washing machine and dryer. And a separate toilet. The common costs are €100 provision for hot water and heating and €50 provision for tenant's share of the common costs.